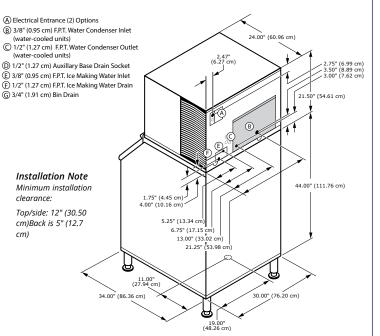

#### iT0500 on D-570 Storage Bin

Space-Saving Design

|                | iT0500<br>D-400        | iT0500<br>D-570        |
|----------------|------------------------|------------------------|
| Height         | 59.50"<br>151.13 cm    | 71.50"<br>181.61 cm    |
| Width          | 30.00"<br>76.2 cm      | 30.00"<br>76.2 cm      |
| Depth          | 34.00"<br>86.30 cm     | 34.00"<br>86.30 cm     |
| Bin<br>Storage | 365 lbs.<br>165.7 kgs. | 543 lbs.<br>241.1 kgs. |

Height includes adjustable bin legs 6.00" to 8.00", (15.24 to 20.32 cm) set at 6.00" (15.24 cm). Bin capacity is based on 90% of the volume x 33 lbs/ft3 average density of ice.