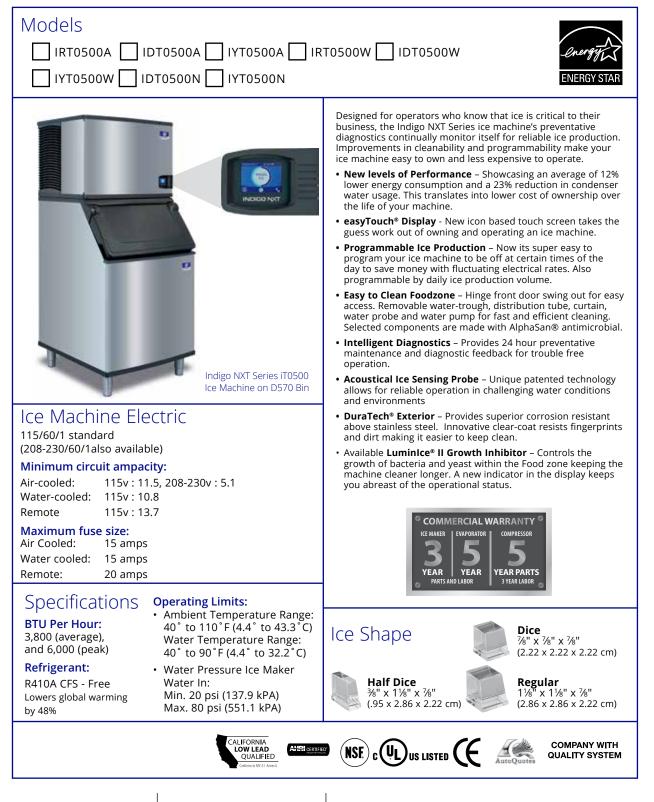

#### iT0500 on D-570 Storage Bin

Space-Saving Design

|                | iT0500<br>D-400        | iT0500<br>D-570        |
|----------------|------------------------|------------------------|
| Height         | 59.50"<br>151.13 cm    | 71.50"<br>181.61 cm    |
| Width          | 30.00"<br>76.2 cm      | 30.00"<br>76.2 cm      |
| Depth          | 34.00"<br>86.30 cm     | 34.00"<br>86.30 cm     |
| Bin<br>Storage | 365 lbs.<br>165.7 kgs. | 543 lbs.<br>241.1 kgs. |

Height includes adjustable bin legs 6.00" to 8.00", (15.24 to 20.32 cm) set at 6.00" (15.24 cm). Bin capacity is based on 90% of the volume x 33 lbs/ft3 average density of ice.