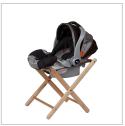

# Infant Carrier Stand

Old Dominion's infant carrier stand offers a safe and convenient seating option for the smallest customers and is an ideal product for restaurants, cafes and dining spaces of all kinds. The car seat stand, or sling, accommodates most infant and baby carrier models. For safety purposes, insure the carrier fits securely in the stand prior to use.

#### Specifications

- Solid beech construction
- Weight limit 30lbs
- Accommodates most infant carrier models
- Insure carrier fits securely in stand prior to use

| Item # | Description     | н  | D  | W  | Lbs |
|--------|-----------------|----|----|----|-----|
| A-1    | Natural Finish  | 24 | 18 | 20 | 6   |
| A-2    | Walnut Finish   | 24 | 18 | 20 | 6   |
| A-4    | Standard Finish | 24 | 18 | 20 | 6   |
| A-5    | Mahogany Finish | 24 | 18 | 20 | 6   |
| A-C    | Custom Finish   | 24 | 18 | 20 | 6   |