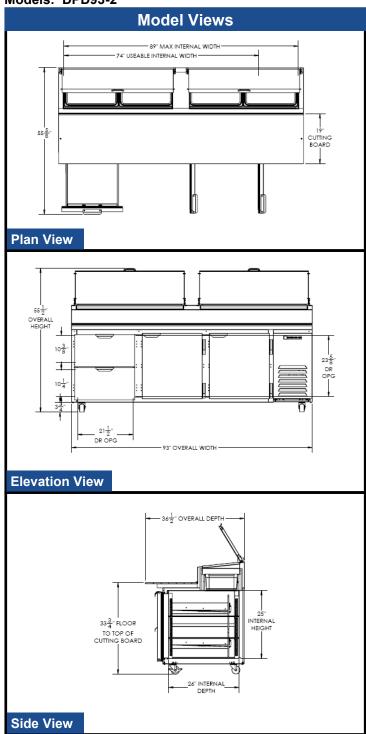

#### **REFRIGERATION SYSTEM**

- Refrigeration system uses R134A refrigerant to comply with all environmental concerns
- Automatic, non-electric defrost
- Epoxy coated evaporator coil

| MODEL                            | DPD93-2                                            |
|----------------------------------|----------------------------------------------------|
| EXTERNAL DIMENSIONAL DATA        |                                                    |
| Width Overall                    | 93"                                                |
| Depth Overall with Cutting Board | 36 1/2"                                            |
| Height Overall with 3" Casters   | 55 1/2"                                            |
| Number of Door                   | 2                                                  |
| Number of Drawers                | 2                                                  |
| Depth with Drawers Extended      | 55 3/8"                                            |
| Drawers Opening (in)             | Upper 21 1/2" x 10 3/8"<br>Lower 21 1/2" x 10 1/4" |
| Depth, Cutting Board             | 19"                                                |
| INTERNAL DIMENSIONAL DATA        |                                                    |
| NET Capacity (cubic ft.)         | 39.8                                               |
| Internal Width Useable (in)      | 74"                                                |
| Internal Depth Overall (in)      | 26"                                                |
| Internal Height Overall (in)     | 25"                                                |
| Number of Shelves                | 6                                                  |
| ELECTRICAL DATA                  |                                                    |
| Full Load Amperes 115/60/1       | 7.8                                                |
| REFRIGERATION DATA               |                                                    |
| Horsepower                       | 1/3                                                |
| WEIGHT DATA                      |                                                    |
| Gross Weight (Crated lbs)        | 600 lbs                                            |
| Height - Crated                  | 47 1/2"                                            |
| Width - Crated                   | 96"                                                |
| Depth - Crated                   | 37"                                                |