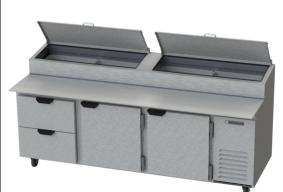

### **DPD FOOD PREPARATION SERIES**

MODELS: DPD93-2

DPD93 Deli/Pizza Prep Table with One Door & Two Drawers

#### **DPD93-2**

#### **CABINET CONSTRUCTION**

- Stainless steel front, sides, top, doors, drawers and grille (galvanized back & bottom)
- Interior liner is made of corrosion resistant aluminum
- Aluminum top interior liner prevents spill from falling into cabinet
- Stainless steel ton
- Removable hoods and insulated lid assemblies are made of matching stainless steel
- Doors are self-closing on cam-lift hinges
- Magnetic gaskets provide positive seal on both doors and drawers
- 120° Stay-open door feature
- Field reversible doors
- 3" Casters, 2 with brakes standard
- 19" Wide reversible cutting board is removable for easy cleaning
- Two (2) epoxy-coated steel wire shelves per door
- Units will accept pans up to 6" deep (pans are not included)
- · Drawer frames are heavy duty stainless steel
- Telescoping slides, with locking mechanism to prevent drawers from being pulled off of cabinet
- Heavy duty locking pan divider supports are standard in drawers
- Maintains product temperatures between 36° 38°F