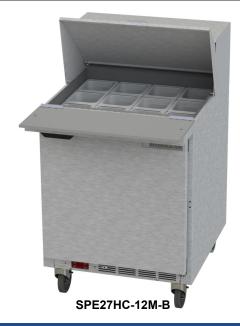

## SPE ELITE SERIES FOOD PREPARATION TABLES

SPE27HC Mega Top Sandwich Prep Table Hydrocarbon Series

#### **CABINET CONSTRUCTION**

- Stainless steel front, sides, top, door and grille (galvanized back & bottom)
- Interior liner is made of corrosion resistant aluminum
- Full electronic control
- Removable hood and insulated lid assemblies are made of matching stainless steel
- Airflow assures that product in open containers is kept below 41°F and above freezing
- Self-closing doors with 120° Stay-open feature, on cartridge style hinges
- Easy door removal for service and cleaning
- Field-reversible doors with snap-in door gaskets
- Painted aluminum door handle
- 6" Casters, 2 with brakes standard
- 10" Wide cutting board constructed of white polyethylene plastic
- Cutting board removable for cleaning
- Two (2) epoxy-coated steel wire shelves standard
- Twelve (12) 4" deep pans constructed of polycarbonate plastic
- Enhanced airflow maintains temperature between 36° to 38°F

## **REFRIGERATION SYSTEM**

- Refrigeration system uses R290 refrigerant to comply with all environmental concerns
- Automatic, non-electric defrost
- Epoxy coated evaporator coil

| MODEL                        | SPE27HC-12M-B                  |
|------------------------------|--------------------------------|
| EXTERNAL DIMENSIONAL DATA    |                                |
| Width Overall                | 27"                            |
| Depth Overall                | 38 1/2"                        |
| Height Overall 6" Casters    | 48 3/4"                        |
| Number of Doors              | 1                              |
| Depth with Door Open 90 °    | 55 3/8"                        |
| Clear Door Opening (in)      | 22 5/8" x 21 5/8"              |
| Depth, Cutting Board         | 10"                            |
| INTERNAL DIMENSIONAL DATA    |                                |
| NET Capacity (cubic ft.)     | 6.91                           |
| Internal Width Overall (in)  | 23"                            |
| Internal Depth Overall (in)  | 23 1/2"                        |
| Internal Depth Useable (in)  | Upper 18 1/2"<br>Lower 15 1/2" |
| Internal Height Overall (in) | 23"                            |
| Internal Height Useable (in) | 17 5/8"                        |
| Number of Shelves            | 2                              |
| Number of Pans               | (12) 1/6                       |
| ELECTRICAL DATA              |                                |
| Full Load Amperes 115/60/1   | 2                              |
| REFRIGERATION DATA           |                                |
| Horsepower                   | 1/6                            |
| Capacity (BTU/Hr)*           | 1140                           |
| WEIGHT DATA                  |                                |
| Gross Weight (Crated lbs)    | 220 lbs                        |
| Height - Crated              | 48"                            |
| Width - Crated               | 30"                            |
| Depth - Crated               | 37"                            |