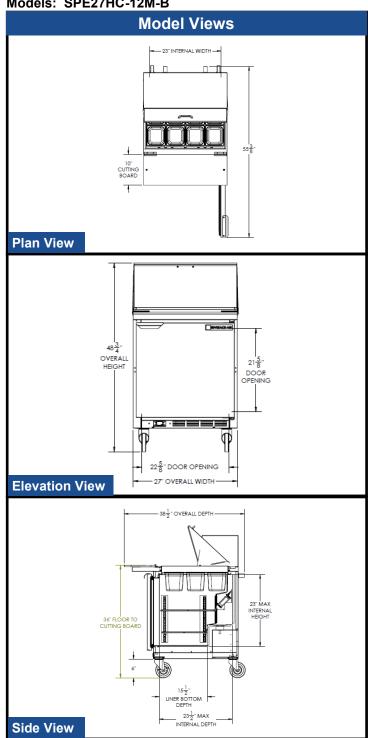

## **REFRIGERATION SYSTEM**

- Refrigeration system uses R290 refrigerant to comply with all environmental concerns
- Automatic, non-electric defrost
- Epoxy coated evaporator coil

| MODEL                        | SPE27HC-12M-B                  |
|------------------------------|--------------------------------|
| EXTERNAL DIMENSIONAL DATA    |                                |
| Width Overall                | 27"                            |
| Depth Overall                | 38 1/2"                        |
| Height Overall 6" Casters    | 48 3/4"                        |
| Number of Doors              | 1                              |
| Depth with Door Open 90 °    | 55 3/8"                        |
| Clear Door Opening (in)      | 22 5/8" x 21 5/8"              |
| Depth, Cutting Board         | 10"                            |
| INTERNAL DIMENSIONAL DATA    |                                |
| NET Capacity (cubic ft.)     | 6.91                           |
| Internal Width Overall (in)  | 23"                            |
| Internal Depth Overall (in)  | 23 1/2"                        |
| Internal Depth Useable (in)  | Upper 18 1/2"<br>Lower 15 1/2" |
| Internal Height Overall (in) | 23"                            |
| Internal Height Useable (in) | 17 5/8"                        |
| Number of Shelves            | 2                              |
| Number of Pans               | (12) 1/6                       |
| ELECTRICAL DATA              |                                |
| Full Load Amperes 115/60/1   | 2                              |
| REFRIGERATION DATA           |                                |
| Horsepower                   | 1/6                            |
| Capacity (BTU/Hr)*           | 1140                           |
| WEIGHT DATA                  |                                |
| Gross Weight (Crated lbs)    | 220 lbs                        |
| Height - Crated              | 48"                            |
| Width - Crated               | 30"                            |
| Depth - Crated               | 37"                            |

Models: SPE27HC-12M-B