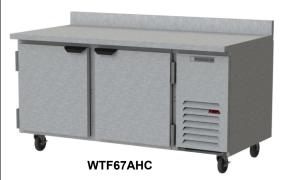

### WTF WORKTOP FREEZER

WTF67AHC Worktop Freezer Hydrocarbon Series

MODELS: WTF67AHC

AIA#

SIS#

**OPTIONS & ACCESSORIES** 

Stainless steel back and grille.

Stainless steel interior available

# **Worktop Freezer**

**Models: WTF67AHC** 

| MODEL                          | WTF67AHC          |
|--------------------------------|-------------------|
| EXTERNAL DIMENSIONAL DATA      |                   |
| Width Overall                  | 67"               |
| Depth Overall with Countertop  | 34"               |
| Height Overall with 6" Casters | 39 1/2"           |
| Number of Doors                | 2                 |
| Depth with Door Open 90 °      | 55 1/8"           |
| Door Opening (in)              | 21 5/8" X 23 5/8" |
| Shelf Area (sq. in)            | 552 1/2"          |
| INTERNAL DIMENSIONAL DATA      |                   |
| NET Capacity (cubic ft.)       | 20.08             |
| Internal Width Overall (in)    | 48"               |
| Internal Depth Overall (in)    | 26"               |
| Internal Height Overall (in)   | 25"               |
| Number of Shelves              | 4                 |
| ELECTRICAL DATA                |                   |
| Full Load Amperes 115/60/1     | 8.89              |
| REFRIGERATION DATA             |                   |
| Horsepower                     | 3/4               |
| Capacity (BTU/Hr)*             | 2312              |
| WEIGHT DATA                    |                   |
| Gross Weight                   | 431 lbs           |
| Height - Crated                | 46 1/2"           |
| Width - Crated                 | 70"               |
| Depth - Crated                 | 37"               |