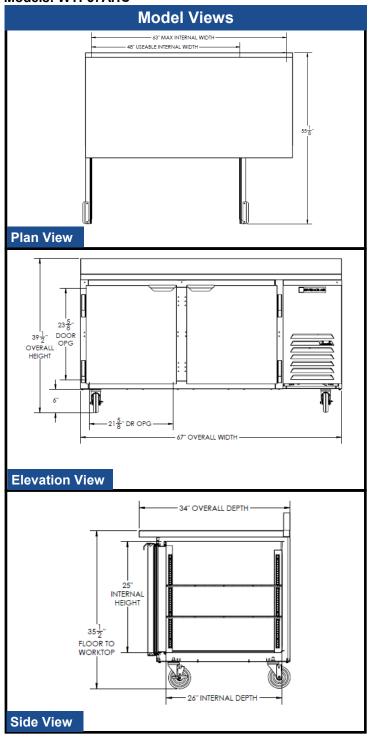

| MODEL                          | WTF67AHC          |
|--------------------------------|-------------------|
| EXTERNAL DIMENSIONAL DATA      |                   |
| Width Overall                  | 67"               |
| Depth Overall with Countertop  | 34"               |
| Height Overall with 6" Casters | 39 1/2"           |
| Number of Doors                | 2                 |
| Depth with Door Open 90 °      | 55 1/8"           |
| Door Opening (in)              | 21 5/8" X 23 5/8" |
| Shelf Area (sq. in)            | 552 1/2"          |
| INTERNAL DIMENSIONAL DATA      |                   |
| NET Capacity (cubic ft.)       | 20.08             |
| Internal Width Overall (in)    | 48"               |
| Internal Depth Overall (in)    | 26"               |
| Internal Height Overall (in)   | 25"               |
| Number of Shelves              | 4                 |
| ELECTRICAL DATA                |                   |
| Full Load Amperes 115/60/1     | 8.89              |
| REFRIGERATION DATA             |                   |
| Horsepower                     | 3/4               |
| Capacity (BTU/Hr)*             | 2312              |
| WEIGHT DATA                    |                   |
| Gross Weight                   | 431 lbs           |
| Height - Crated                | 46 1/2"           |
| Width - Crated                 | 70"               |
| Depth - Crated                 | 37"               |