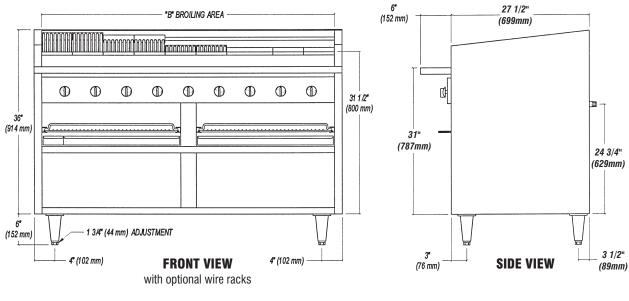

Heavy duty stainless steel exterior, interior and combustion chamber. Broiler cabinet construction is double walled with fully insulated sides, back and bottom.

The exterior measures 27 1/2" deep (699mm) plus 6" (152mm) stainless steel work deck by 37 1/2" high (952mm) to front broiling surface including 6" legs (152mm) and 42" high (1066mm) in rear. Widths are available in six sizes from 24" (610mm) to 84" (2134mm).

| SPECIFIC | CATIONS                                            |                                                                                             |                                                                                                                                                                                                                                                                                                            |                                                                                                                                                                                                                                                                                                                                                                                                                                                              |                                                                                                                                                                                                                                                                                                                                                                                                                                                                                                                                                                |                                                                                                                                                                                                                                                                                                                                                                                                                                                                                                                                                                                              |                                             |                                                         |                                                                  |                                                                                                                                                                                                                                                                                                                                                                                                                                                                                                                                                                                                                                                                                                                                                                                                                                                                                                                                                                                                                                                                                                                                                                                                                                                                                                                                                                                                                                                                                                                                                                                                                                                                                                                                                                                                                                                                                                                                                                                                                                                                                                                           |                                                                             |
|----------|----------------------------------------------------|---------------------------------------------------------------------------------------------|------------------------------------------------------------------------------------------------------------------------------------------------------------------------------------------------------------------------------------------------------------------------------------------------------------|--------------------------------------------------------------------------------------------------------------------------------------------------------------------------------------------------------------------------------------------------------------------------------------------------------------------------------------------------------------------------------------------------------------------------------------------------------------|----------------------------------------------------------------------------------------------------------------------------------------------------------------------------------------------------------------------------------------------------------------------------------------------------------------------------------------------------------------------------------------------------------------------------------------------------------------------------------------------------------------------------------------------------------------|----------------------------------------------------------------------------------------------------------------------------------------------------------------------------------------------------------------------------------------------------------------------------------------------------------------------------------------------------------------------------------------------------------------------------------------------------------------------------------------------------------------------------------------------------------------------------------------------|---------------------------------------------|---------------------------------------------------------|------------------------------------------------------------------|---------------------------------------------------------------------------------------------------------------------------------------------------------------------------------------------------------------------------------------------------------------------------------------------------------------------------------------------------------------------------------------------------------------------------------------------------------------------------------------------------------------------------------------------------------------------------------------------------------------------------------------------------------------------------------------------------------------------------------------------------------------------------------------------------------------------------------------------------------------------------------------------------------------------------------------------------------------------------------------------------------------------------------------------------------------------------------------------------------------------------------------------------------------------------------------------------------------------------------------------------------------------------------------------------------------------------------------------------------------------------------------------------------------------------------------------------------------------------------------------------------------------------------------------------------------------------------------------------------------------------------------------------------------------------------------------------------------------------------------------------------------------------------------------------------------------------------------------------------------------------------------------------------------------------------------------------------------------------------------------------------------------------------------------------------------------------------------------------------------------------|-----------------------------------------------------------------------------|
|          |                                                    | Broiling                                                                                    | j Area                                                                                                                                                                                                                                                                                                     | # Ton                                                                                                                                                                                                                                                                                                                                                                                                                                                        | # of                                                                                                                                                                                                                                                                                                                                                                                                                                                                                                                                                           |                                                                                                                                                                                                                                                                                                                                                                                                                                                                                                                                                                                              | 0                                           | verall Din                                              | ensions*                                                         |                                                                                                                                                                                                                                                                                                                                                                                                                                                                                                                                                                                                                                                                                                                                                                                                                                                                                                                                                                                                                                                                                                                                                                                                                                                                                                                                                                                                                                                                                                                                                                                                                                                                                                                                                                                                                                                                                                                                                                                                                                                                                                                           |                                                                             |
| Model    |                                                    | in                                                                                          | mm                                                                                                                                                                                                                                                                                                         | Grates                                                                                                                                                                                                                                                                                                                                                                                                                                                       | Burners                                                                                                                                                                                                                                                                                                                                                                                                                                                                                                                                                        |                                                                                                                                                                                                                                                                                                                                                                                                                                                                                                                                                                                              |                                             |                                                         |                                                                  |                                                                                                                                                                                                                                                                                                                                                                                                                                                                                                                                                                                                                                                                                                                                                                                                                                                                                                                                                                                                                                                                                                                                                                                                                                                                                                                                                                                                                                                                                                                                                                                                                                                                                                                                                                                                                                                                                                                                                                                                                                                                                                                           |                                                                             |
| mouci    |                                                    |                                                                                             |                                                                                                                                                                                                                                                                                                            |                                                                                                                                                                                                                                                                                                                                                                                                                                                              |                                                                                                                                                                                                                                                                                                                                                                                                                                                                                                                                                                | Inches                                                                                                                                                                                                                                                                                                                                                                                                                                                                                                                                                                                       | mm                                          | Inches                                                  | mm                                                               | Inches                                                                                                                                                                                                                                                                                                                                                                                                                                                                                                                                                                                                                                                                                                                                                                                                                                                                                                                                                                                                                                                                                                                                                                                                                                                                                                                                                                                                                                                                                                                                                                                                                                                                                                                                                                                                                                                                                                                                                                                                                                                                                                                    | mm                                                                          |
| F-24R    | F-24GS                                             | 21 x 24                                                                                     | 534 x 610                                                                                                                                                                                                                                                                                                  | 4                                                                                                                                                                                                                                                                                                                                                                                                                                                            | 5                                                                                                                                                                                                                                                                                                                                                                                                                                                                                                                                                              | 24                                                                                                                                                                                                                                                                                                                                                                                                                                                                                                                                                                                           | 610                                         | 33 1/2                                                  | 851                                                              | 42                                                                                                                                                                                                                                                                                                                                                                                                                                                                                                                                                                                                                                                                                                                                                                                                                                                                                                                                                                                                                                                                                                                                                                                                                                                                                                                                                                                                                                                                                                                                                                                                                                                                                                                                                                                                                                                                                                                                                                                                                                                                                                                        | 1066                                                                        |
| F-30R    | F-30R                                              | 27 x 24                                                                                     | 686 x 610                                                                                                                                                                                                                                                                                                  | 5                                                                                                                                                                                                                                                                                                                                                                                                                                                            | 6                                                                                                                                                                                                                                                                                                                                                                                                                                                                                                                                                              | 30                                                                                                                                                                                                                                                                                                                                                                                                                                                                                                                                                                                           | 762                                         | 33 1/2                                                  | 851                                                              | 42                                                                                                                                                                                                                                                                                                                                                                                                                                                                                                                                                                                                                                                                                                                                                                                                                                                                                                                                                                                                                                                                                                                                                                                                                                                                                                                                                                                                                                                                                                                                                                                                                                                                                                                                                                                                                                                                                                                                                                                                                                                                                                                        | 1066                                                                        |
| F-36R    | F-36GS                                             | 33 x 24                                                                                     | 838 x 610                                                                                                                                                                                                                                                                                                  | 6                                                                                                                                                                                                                                                                                                                                                                                                                                                            | 8                                                                                                                                                                                                                                                                                                                                                                                                                                                                                                                                                              | 36                                                                                                                                                                                                                                                                                                                                                                                                                                                                                                                                                                                           | 915                                         | 33 1/2                                                  | 851                                                              | 42                                                                                                                                                                                                                                                                                                                                                                                                                                                                                                                                                                                                                                                                                                                                                                                                                                                                                                                                                                                                                                                                                                                                                                                                                                                                                                                                                                                                                                                                                                                                                                                                                                                                                                                                                                                                                                                                                                                                                                                                                                                                                                                        | 1066                                                                        |
| F-48R    | F-48GS                                             | 45 x 24                                                                                     | 1143 x 610                                                                                                                                                                                                                                                                                                 | 8                                                                                                                                                                                                                                                                                                                                                                                                                                                            | 11                                                                                                                                                                                                                                                                                                                                                                                                                                                                                                                                                             | 48                                                                                                                                                                                                                                                                                                                                                                                                                                                                                                                                                                                           | 1219                                        | 33 1/2                                                  | 851                                                              | 42                                                                                                                                                                                                                                                                                                                                                                                                                                                                                                                                                                                                                                                                                                                                                                                                                                                                                                                                                                                                                                                                                                                                                                                                                                                                                                                                                                                                                                                                                                                                                                                                                                                                                                                                                                                                                                                                                                                                                                                                                                                                                                                        | 1066                                                                        |
| F-60R    | F-60GS                                             | 57 x 24                                                                                     | 1448 x 610                                                                                                                                                                                                                                                                                                 | 10                                                                                                                                                                                                                                                                                                                                                                                                                                                           | 14                                                                                                                                                                                                                                                                                                                                                                                                                                                                                                                                                             | 60                                                                                                                                                                                                                                                                                                                                                                                                                                                                                                                                                                                           | 1524                                        | 33 1/2                                                  | 851                                                              | 42                                                                                                                                                                                                                                                                                                                                                                                                                                                                                                                                                                                                                                                                                                                                                                                                                                                                                                                                                                                                                                                                                                                                                                                                                                                                                                                                                                                                                                                                                                                                                                                                                                                                                                                                                                                                                                                                                                                                                                                                                                                                                                                        | 1066                                                                        |
| F-72R    | F-72GS                                             | 69 x 24                                                                                     | 1753 x 610                                                                                                                                                                                                                                                                                                 | 12                                                                                                                                                                                                                                                                                                                                                                                                                                                           | 17                                                                                                                                                                                                                                                                                                                                                                                                                                                                                                                                                             | 72                                                                                                                                                                                                                                                                                                                                                                                                                                                                                                                                                                                           | 1829                                        | 33 1/2                                                  | 851                                                              | 42                                                                                                                                                                                                                                                                                                                                                                                                                                                                                                                                                                                                                                                                                                                                                                                                                                                                                                                                                                                                                                                                                                                                                                                                                                                                                                                                                                                                                                                                                                                                                                                                                                                                                                                                                                                                                                                                                                                                                                                                                                                                                                                        | 1066                                                                        |
| F-84R    | F-84GS                                             | 81 x 24                                                                                     | 2057 x 610                                                                                                                                                                                                                                                                                                 | 14                                                                                                                                                                                                                                                                                                                                                                                                                                                           | 20                                                                                                                                                                                                                                                                                                                                                                                                                                                                                                                                                             | 84                                                                                                                                                                                                                                                                                                                                                                                                                                                                                                                                                                                           | 2134                                        | 33 1/2                                                  | 851                                                              | 42                                                                                                                                                                                                                                                                                                                                                                                                                                                                                                                                                                                                                                                                                                                                                                                                                                                                                                                                                                                                                                                                                                                                                                                                                                                                                                                                                                                                                                                                                                                                                                                                                                                                                                                                                                                                                                                                                                                                                                                                                                                                                                                        | 1066                                                                        |
|          | F-24R<br>F-30R<br>F-36R<br>F-48R<br>F-60R<br>F-72R | F-24R F-24GS<br>F-30R F-30R<br>F-36R F-36GS<br>F-48R F-48GS<br>F-60R F-60GS<br>F-72R F-72GS | Model         in.           F-24R         F-24GS         21 x 24           F-30R         F-30R         27 x 24           F-36R         F-36GS         33 x 24           F-48R         F-48GS         45 x 24           F-60R         F-60GS         57 x 24           F-72R         F-72GS         69 x 24 | Broiling Area           Model         in.         mm           F-24R         F-24GS         21 x 24         534 x 610           F-30R         F-30R         27 x 24         686 x 610           F-36R         F-36GS         33 x 24         838 x 610           F-48R         F-48GS         45 x 24         1143 x 610           F-60R         F-60GS         57 x 24         1448 x 610           F-72R         F-72GS         69 x 24         1753 x 610 | Broiling Area         # Top Grates           Model         in.         mm         Grates           F-24R         F-24GS         21 x 24         534 x 610         4           F-30R         F-30R         27 x 24         686 x 610         5           F-36R         F-36GS         33 x 24         838 x 610         6           F-48R         F-48GS         45 x 24         1143 x 610         8           F-60R         F-60GS         57 x 24         1448 x 610         10           F-72R         F-72GS         69 x 24         1753 x 610         12 | Broiling Area         # Top Grates         # of Burners           F-24R         F-24GS         21 x 24         534 x 610         4         5           F-30R         F-30R         27 x 24         686 x 610         5         6           F-36R         F-36GS         33 x 24         838 x 610         6         8           F-48R         F-48GS         45 x 24         1143 x 610         8         11           F-60R         F-60GS         57 x 24         1448 x 610         10         14           F-72R         F-72GS         69 x 24         1753 x 610         12         17 | Broiling Area   # Top Grates   # of Burners | $ \begin{array}{c c c c c c c c c c c c c c c c c c c $ | Node    F-24GS   21 x 24   534 x 610   4   5   24   610   33 1/2 | Node    Broiling Area   Top Grates   With Inches   Top Grates   Top Grates | Node    F-24GS   21 x 24   534 x 610   4   5   24   610   33 1/2   851   42 |

DANTE-F — TSW:05/08

\*Height includes 6" (152 mm) standard legs or with optional casters \*Depth includes 6" (152 mm) work deck