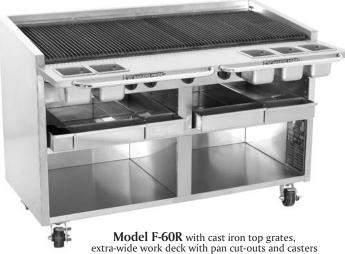

Heavy duty stainless steel exterior, interior and combustion chamber. Broiler cabinet construction is double walled with fully insulated sides, back and bottom.

The exterior measures 27 1/2" deep (699mm) plus 6" (152mm) stainless steel work deck by 37 1/2" high (952mm) to front broiling surface including 6" legs (152mm) and 42" high (1066mm) in rear. Widths are available in six sizes from 24" (610mm) to 84" (2134mm).

Standard features include a modular 6" deep (152mm) stainless steel, front mounted work deck, belly bars, stainless steel front mounted grease trough, 3 1/4" deep(83mm) stainless steel slide-out grease and water pans 2 1/4" (57mm)with adjustable lower broiler rack, rear gas connection and pressure regulator.