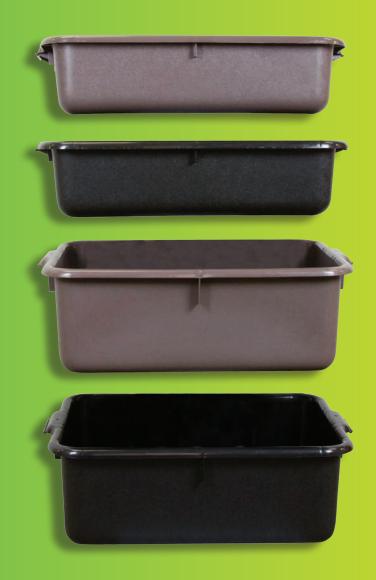

## HEAVY DUTY BUS TUBS

Heavy duty bus tubs are made from rugged, extremely durable polyethylene and are molded at twice the thickness of a standard bus box. They feature more reinforcing ribs under the rim than other brands. These ribs add more strength to reduce twisting, bowing, and tearing. The four stacking lugs prevent sticking when nested.

Heavy duty bus tubs also feature re-curved handles molded into the box. They are designed for maximum comfort, efficiency, safety, and ease of use, especially in the work place. This ergonomic feature reduces stress on the fingers and hands while lifting heavy loads.

Heavy duty bus tubs incorporate a textured outer surface which resists marring for a long and attractive service life. Thicker plastic corners reduce the possibility of wearing holes in the bottom, extending the life of the tub. The inner surface of tub is very smooth with a wide radius for easy cleaning.

Heavy duty bus tubs come standard in 5 or 7 inch depths. They may be used for busing, storing, or transporting. They are available in black, brown, or grey. Optional contoured lids provide for boxes to be stacked on top of one another without leaning or collapsing.