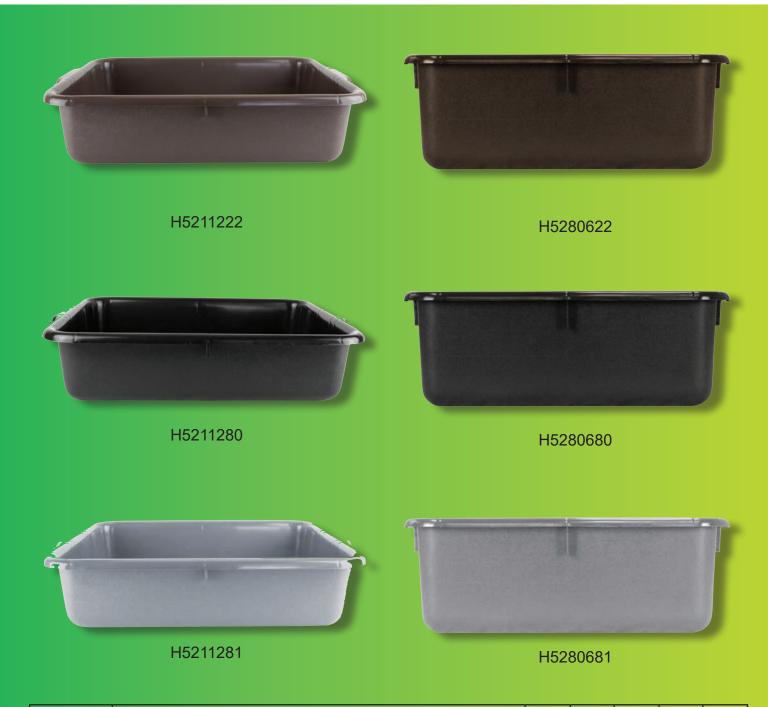

## HEAVY DUTY BUS TUBS

| Product<br>Code | Description                 | Case<br>Pack | Case<br>Lbs | Case<br>Kg | Case<br>CF | Case<br>CM |
|-----------------|-----------------------------|--------------|-------------|------------|------------|------------|
| H5211222        | 5" Heavy Duty Bus Box-Brown | 12           | 28.81       | 13.07      | 4.20       | 0.12       |
| H5211280        | 5" Heavy Duty Bus Box-Black | 12           | 28.81       | 13.07      | 4.20       | 0.12       |
| H5211281        | 5" Heavy Duty Bus Box Grey  | 12           | 28.81       | 13.07      | 4.20       | 0.12       |
| H5280622        | 7" Heavy Duty Bus Box-Brown | 6            | 19.00       | 8.62       | 3.86       | 0.11       |
| H5280680        | 7" Heavy Duty Bus Box-Black | 6            | 19.00       | 8.62       | 3.86       | 0.11       |
| H5280681        | 7" Heavy Duty Bus Box-Grey  | 6            | 19.00       | 8.62       | 3.86       | 0.11       |