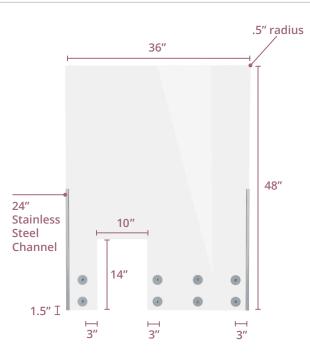

## HEALTH SAFETY SHIELD WITH POS WINDOW ITEM 90151

READY TO SHIP WITHIN 48 HOURS

- 36"L x 48"H x .25"D
- •.5" RADIUS CORNERS
- POLISHED EDGES
- INCLUDES 10" x 14" POS WINDOW
- WINDOW CAN BE PLACED LEFT, CENTER, OR RIGHT ALIGNED
- EASY INSTALLATION, MOUNTING HARDWARE INCLUDED\*