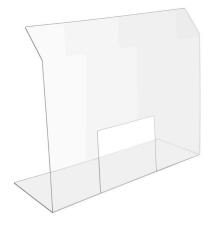

## STANDALONE TABLETOP **HEALTH SAFETY SHIELD** WITH POS WINDOW ITEM 90166

READY TO SHIP WITHIN 48 HOURS

- 31.75" x 12" x 29"
- INCLUDES 10" X 8" TRANSACTION WINDOW
- WINDOW CAN BE PLACED LEFT, CENTER, OR RIGHT ALIGNED
- NO ASSEMBLY REQUIRED