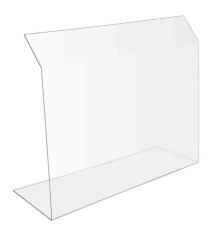

# TABLETOP TRANSACTION HEALTH SAFETY SHIELD

**ITEM 90160** 

READY TO SHIP WITHIN 48 HOURS

- 36"W X 12"D X 24"H
- GALVANIZED CONNECTING HARDWARE
- 6" HEIGHT BELOW ACRYLIC SHIELD FOR TRANSACTIONS
- ASSEMBLY REQUIRED

### STANDALONE TABLETOP HEALTH SAFETY SHIELD ITEM 90165

READY TO SHIP WITHIN 48 HOURS

- 31.75" x 12" x 29"
- NO ASSEMBLY REQUIRED

## STANDALONE TABLETOP **HEALTH SAFETY SHIELD** WITH POS WINDOW ITEM 90166

READY TO SHIP WITHIN 48 HOURS

- 31.75" x 12" x 29"
- INCLUDES 10" X 8" TRANSACTION WINDOW
- WINDOW CAN BE PLACED LEFT, CENTER, OR RIGHT ALIGNED
- NO ASSEMBLY REQUIRED