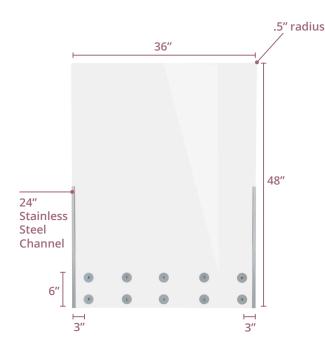

# HEALTH SAFETY SHIELD

**ITEM 90150** 

READY TO SHIP WITHIN 48 HOURS

- 36"L x 48"H x .25"D
- •.5" RADIUS CORNERS
- POLISHED EDGES
- NO CUTOUT
- EASY INSTALLATION, MOUNTING HARDWARE INCLUDED\*