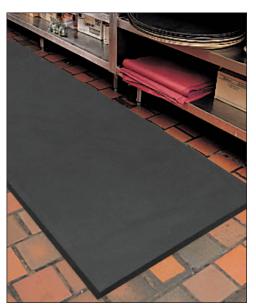

Available Colors: Black

Superfoam® is an extremely lightweight anti-fatigue mat designed especially for ease of handling and ergonomic comfort. Made from a closed cell PVC Nitrile foam blend Superfoam® does not absorb liquids and is highly resistant to greases, oils, animal & vegetable fats. This allows it to be used in areas where occasional overspray and dripping occur such as dishwashing stations and bar areas. And because Superfoam® is lightweight, it is the perfect mat for use in areas where mats are regularly moved for cleaning like cooking lines, service counters, and food prep stations.

Click here to buy now! 1-866-285-1252

Drainage (perforated version)

Anti-Slip

Anti-Fatigue

Food Service

Custom Lengths

- Application Requirements: Strong anti-fatigue properties, durable
  - Closed cell PVC Nitrile foam blend does not absorb liquids
  - Highly resistant to greases, oils, and animal & vegetable fats
  - Lightweight for easy handling and cleaning
  - All four sides are beveled to minimize trip hazards
  - Perforated version with drainage holes to facilitate removal of liquids and debris
  - Overall thickness: 5/8"
  - Stock Sizes: 3' x 2', 3' x 3', 3' x 4', 3' x 5', 3' x 6', 3' x 8'
  - Custom roll lengths available