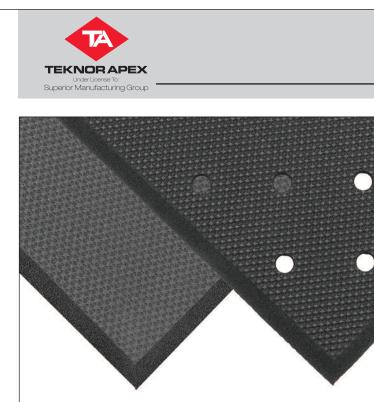

Available Colors: Black

Superfoam® is an extremely lightweight anti-fatigue mat designed especially for ease of handling and ergonomic comfort. Made from a closed cell PVC Nitrile foam blend Superfoam® does not absorb liquids and is highly resistant to greases, oils, animal & vegetable fats. This allows it to be used in areas where occasional overspray and dripping occur such as dishwashing stations and bar areas. And because Superfoam® is lightweight, it is the perfect mat for use in areas where mats are regularly moved for cleaning like cooking lines, service counters, and food prep stations.

Click here to buy now! 1-866-285-1252

Drainage (perforated version)

Anti-Slip

Anti-Fatigue

Food Service

Custom Lengths

- Application Requirements: Strong anti-fatigue properties, durable
  - Closed cell PVC Nitrile foam blend does not absorb liquids
  - Highly resistant to greases, oils, and animal & vegetable fats
  - Lightweight for easy handling and cleaning
  - All four sides are beveled to minimize trip hazards
  - Perforated version with drainage holes to facilitate removal of liquids and debris
  - Overall thickness: 5/8"
  - Stock Sizes: 3' x 2', 3' x 3', 3' x 4', 3' x 5', 3' x 6', 3' x 8'
  - Custom roll lengths available