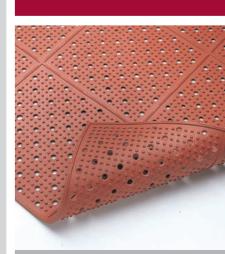

## **Red: Grease Resistant**

## 1640 REVERS-A-MAT – Reversible Rubber Safety Runner

- 3/8" Overall Thick Rubber
- Light Weight, Easy to handle
- General Purpose or Grease Resistant for Areas Of Minimal Exposure To Grease
- Anti-Slip Knob Surface
- Anti-Fatigue for Worker Comfort
- Reduces Breakage of Dropped Objects
- Excellent Drainage in Wet Areas