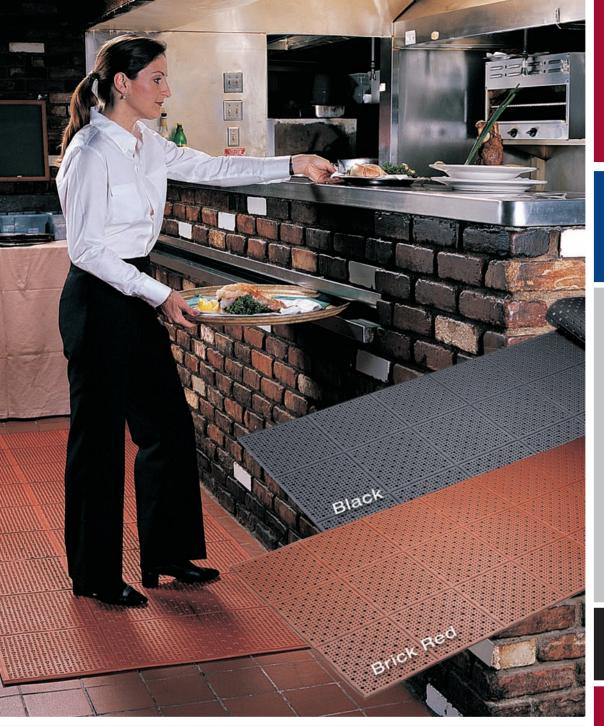

## KITCHEN / INDUSTRIAL TYPE 1640 REVERS-A-MAT

Reversible for Extended Life.

ASSEMBLY LINES TRANSITION AREAS WALK-IN COOLERS PREP AREAS WAITRESS PICK-UP DISHWASH BEHIND COUNTERS BARS

**Black: General Purpose** 

## **Red: Grease Resistant**

## 1640 REVERS-A-MAT – Reversible Rubber Safety Runner

- 3/8" Overall Thick Rubber
- Light Weight, Easy to handle
- General Purpose or Grease Resistant for Areas Of Minimal Exposure To Grease
- Anti-Slip Knob Surface
- Anti-Fatigue for Worker Comfort
- Reduces Breakage of Dropped Objects
- Excellent Drainage in Wet Areas

## 1640 REVERS-A-MAT: 3/8" thick

SizeEstimated Weight36" x 64 ft280 lbs48" x 30 ft155 lbs

Also available in Special Cuts. Note: Runners may be fused in sections and show seam.