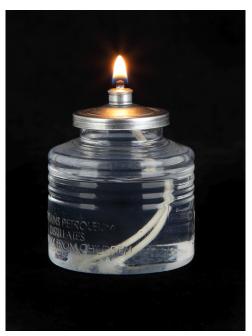

## 24 hr SoftLight® Liquid Wax Candles

Reliable and high performing flame, now with an upgraded bottle design

## **Features & Benefits**

- Burns up to 24hrs
- Features a stronger and more rigid bottle structure, making it a safer option for the table top
- Provides a flickering flame without the messy clean-up of wax candles
- Made from a liquid paraffin blend for cleanburning and high performance
- Explore our Table Top Design Collections and pair with the perfect lamp
- Visit our Sterno Products Ambience Pinterest page and follow us on Social Media for the latest trends and inspiration