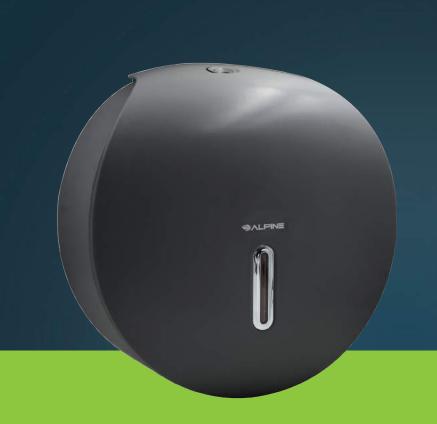

## JUMBO BATH TISSUE DISPENSER

## **Features & Benefits**

- Works with any brand 9" roll with a minimum 2.5 core diameter
- Features lock to help prevent tampering and vandalism.
- Rounded top prevents it from being used as a shelf to minimize abuse
- Equipped with a clear window on the dispenser's front to monitor fill level.