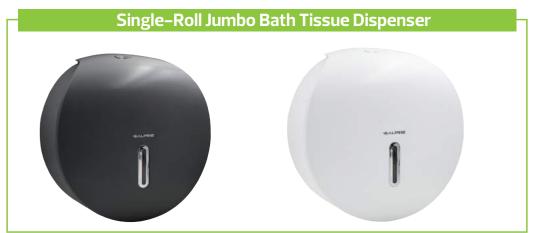

| Item #  | Material    | Cover<br>Finish | Capacity                                  | Mount<br>Type   | Operation | Dimentions              | Master Case<br>Quantity | Shipping<br>Weight |
|---------|-------------|-----------------|-------------------------------------------|-----------------|-----------|-------------------------|-------------------------|--------------------|
| 450-GRY | ABS Plastic | Gray            | 9" roll with a minimum 2.5" core diameter | Surface Mounted | Manual    | 11.7"H x 11.5"W x 5.3"D | 12                      | 1.5 lbs            |
| 450-WHI | ABS Plastic | White           | 9" roll with a minimum 2.5" core diameter | Surface Mounted | Manual    | 11.7"H x 11.5"W x 5.3"D | 12                      | 1.5lbs             |