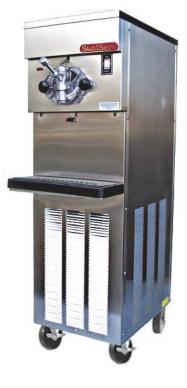

# **MODEL 414**

**Floor Model Shake Freezer** 

### Features:

Evaporator and Mix Reservoir Capacity: 20 Quarts (18.9 liters)

**Dasher:** Heavy-Duty Stainless Steel with low friction scraper blades.

**Controls:** *AccuFreeze* solid-state control for accurate product consistency.