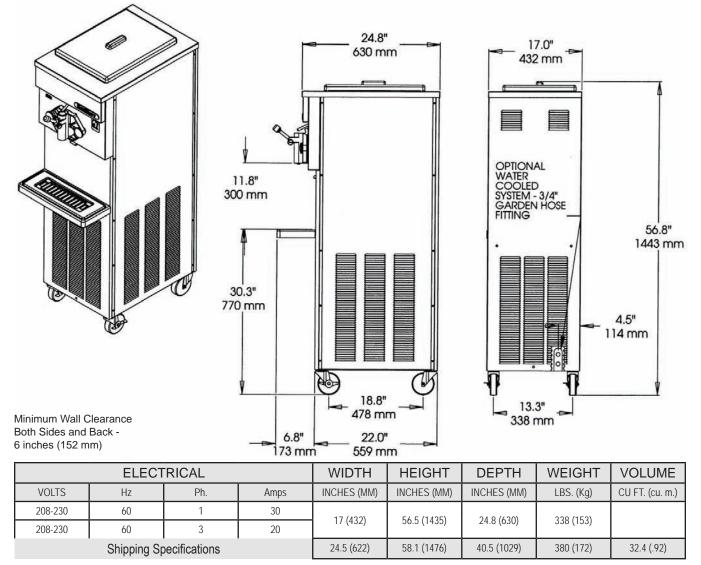

### Features:

Evaporator and Mix Reservoir Capacity: 20 Quarts (18.9 liters)

**Dasher:** Heavy-Duty Stainless Steel with low friction scraper blades.

**Controls:** *AccuFreeze* solid-state control for accurate product consistency.