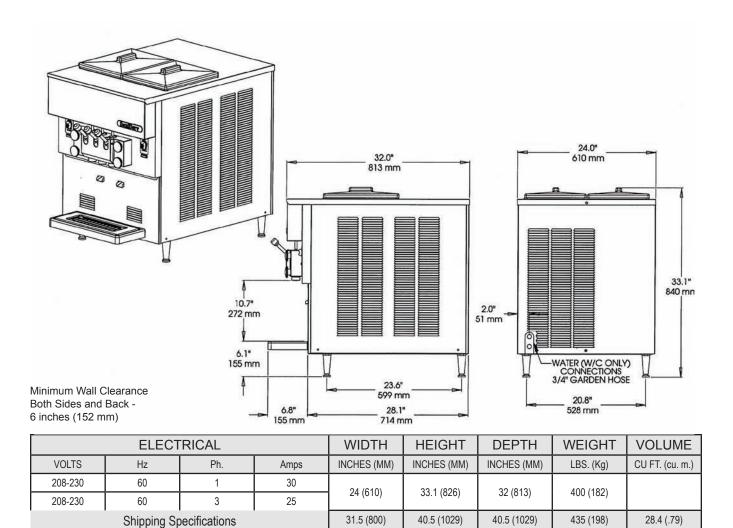

### **Specifications:**

Cooling System:

Air or Water

#### Dasher and Compressor Motors:

(2) 1 HP Dashers(1) 2 HP Compressor

Refrigerant Type: R404A

Listings: UL, cUL, NSF

### Features:

Evaporator and Mix Reservoir Capacity:

11 Quarts (10.4 liters) per side

**Dasher:** Heavy-Duty Stainless Steel with low friction scraper blades.

**Controls:** *AccuFreeze* solid-state control for accurate product consistency.