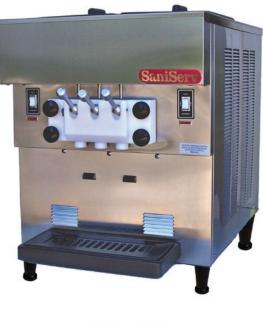

### IDEAL FOR RESTAURANTS, CONCESSIONAIRES AND AMUSEMENT PARKS

The **SaniServ** model 501 Soft Serv Freezer is a favorite in providing versatility to serve two individual flavors as well as a flavor twist. The 501 offers high profit, consistent quality Soft Serv and yogurt products in a popular countertop design. Two independent flavor hoppers and barrels guarantee separation of product and flavors. Ease of operation insures the 501 as a favorite among owners and operators while providing customers the popular flavor twist they enjoy!

### SPACE SAVING

**Small Footprint Design - SaniServ** model 501 saves valuable floor space and turns the countertop into a real profit center by serving two high profit ice cream and yogurt product flavors along with the ability to twist the flavors into a frozen favorite.

### QUALITY DESIGN

**Durability – SaniServ** machines are built to achieve long and dependable life through simplicity of design. Every machine is shipped standard with a stainless steel exterior, durable steel interior frame construction, heavy-duty components and consistency systems. Model 501

## MODEL 501 Counter Model *Twist* Soft Serv / Yogurt Freezer