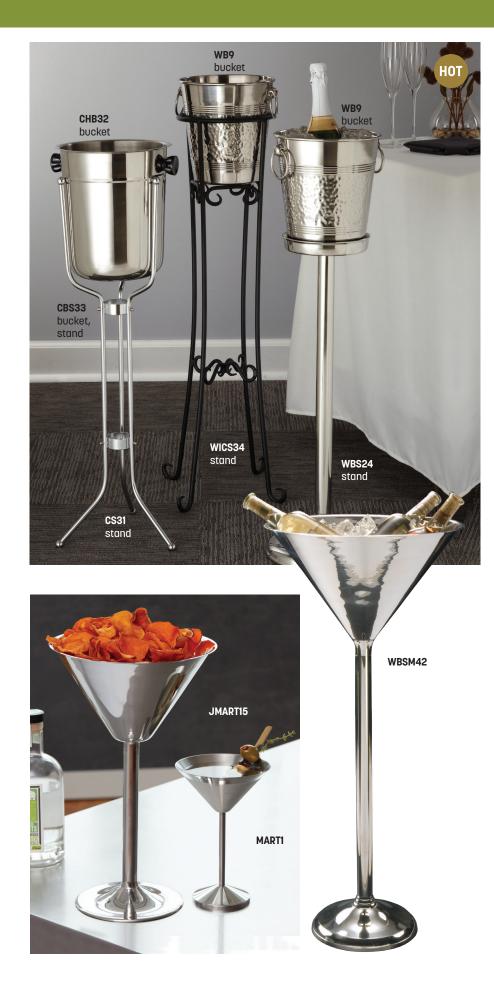

## Champagne Service (1017)

Choose from our hammered stainless steel wine bucket or our stainless steel champagne bucket and pair it with one of three stands.

CHB32 Champagne Bucket Only

8 qt. (7.6 L) 8 ¾" Dia. x 10 ½" H (22.2 x 26.7 cm)

**CS31** Champagne Stand Only

28" H (71.1 cm)

Champagne Bucket and Stand **CBS33** 

8 qt. (7.6 L)

8 3/4" Dia. x 10 1/2" H Bucket 30 1/2" H (77.5 cm) with Stand

(22.2 x 26.7 cm)

WB9 Hammered Stainless Steel Bucket

5 qt. (4.7 L) 8" Dia. x 8 ½" H (20.3 x 21.6 cm)

WICS34 Ironworks Stand

> 8" Dia. x 32  $\frac{1}{4}$ " H (20.3 x 81.9 cm)

**WBS24** Stand

> 6 3/8" Dia. x 23 1/2" H (16.2 x 59.7 cm)

## Martini Wine Stand

Bottle service goes meta with this clever stainless steel creation. It's also a dramatic way to serve chilled appetizers or desserts.

WBSM42 9 qt. (8.5 L)

. 14 ¾" Dia. x 31 ½" H x 8 ½" Deep (37.5 x 80 x 21.6 cm)

## **Martini Glass Servers**

Use these stainless steel martini glasses for their obvious purpose or for serving snacks, appetizers and other finger foods.

10 oz. (295.7 mL) MART1

5 1/8" Dia. x 8 1/4" H x 2 1/2" Deep

(14.9 x 21 x 6.4 cm)

JMART15 80 oz. (2.4 L)

9" Dia. x 15" H x 5 1/4" Deep (22.9 x 38.1 x 13.3 cm)