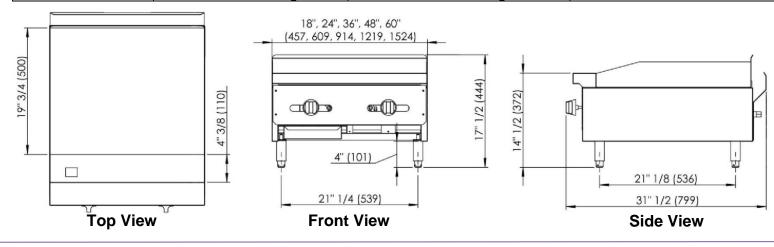

### **Technical Specifications & Drawings**

| Model  | Width             | Depth          | Height         | Burners | BTU     | BTU     | Orifi | ce # |
|--------|-------------------|----------------|----------------|---------|---------|---------|-------|------|
|        |                   |                |                |         | NG      | LP      | Gas   | LP   |
| BACG18 | 18.2"<br>(457mm)  | 31.1"<br>(790) | 17.3"<br>(439) | 3       | 45,000  | 45,000  | 48    | 56   |
| BACG24 | 24.2"<br>(608mm)  | 31.1"<br>(790) | 17.3"<br>(439) | 2       | 60,000  | 60,000  | 33    | 51   |
| BACG36 | 36.2"<br>(915mm)  | 31.1"<br>(790) | 17.3"<br>(439) | 3       | 90,000  | 90,000  | 33    | 51   |
| BACG48 | 48.2"<br>(1220mm) | 31.1"<br>(790) | 17.3"<br>(439) | 4       | 120,000 | 120,000 | 33    | 51   |
| BACG60 | 60.2"<br>(1524mm) | 31.1<br>(790)  | 17.3"<br>(439) | 5       | 150,000 | 150,000 | 33    | 51   |

\*Warning: The minimum supply pressure on this appliance must be set at 4 water column inches for natural gas and 10 water column for propane gas. Each unit has a <sup>3</sup>/<sub>4</sub>" gas connect at the rear of the appliance.