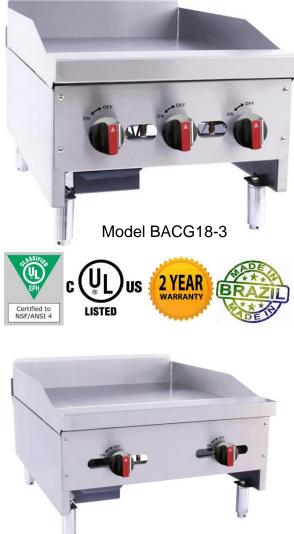

### **BakeMax America BACG Series Manual Gas Griddle**

Model BACG24-2

The BakeMax America BACG Series Manual Gas Griddle is designed to provide the ultimate performance and durability. As with all of our heavy duty countertop equipment, they are built to the highest commercial standards to ensure years of trouble free service, featuring superior frame construction and stainless steel exterior for easy maintenance. Combine all of this and our affordable prices and you have the best value for your budget.

### Features:

- Available in 18", 24", 36", 48" and 60".
- Stainless steel body for durability and easy to clean
- Highly polished 3/4" steel griddle plate
- Easy light pilot at the side of each burner
- Independent controls for each burner
- Enameled burners, designed to achieve the best performance, providing a more uniform roast with low consumption.
- Each burner produces 30,000 BTU (except for the 18", it produces 15,000 BTU's each)
- Each burner heats 12" of the grill plate to provide an even heat distribution.
- Stainless steel splash guards around the griddles
- 4.4" enameled grease tray for easy clean up
- Individual control of each burner allowing greater autonomy in operation, with pilot flames always on.
- <sup>3</sup>⁄<sub>4</sub>" rear gas connect
- Adjustable chromed stainless steel legs
- LP conversion kit included
- Two year limited parts and labor warranty