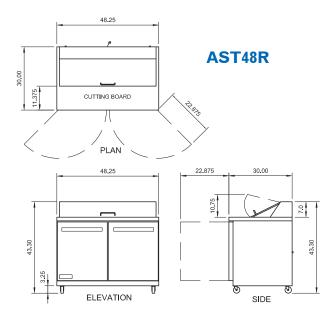

| Model<br>Number | Exter<br>Width | nal Dimen<br>Depth | sions<br>Height | Doors | Shelves | Pans     | Cubic<br>Feet | Temperature<br>Range | Cord<br>Length | HP  | Amps | NEMA<br>Plug | Crated<br>Weight (lbs.) |
|-----------------|----------------|--------------------|-----------------|-------|---------|----------|---------------|----------------------|----------------|-----|------|--------------|-------------------------|
| AST28R          | 29.00"         | 30.00"             | 43.30"          | 1     | 1       | 8 (1/6)  | 6.5           | 33°F to 41°F         | 8′             | 3/8 | 5    | 5-15P        | 215                     |
| AST48R          | 48.25"         | 30.00"             | 43.30"          | 2     | 2       | 12 (1/6) | 12            | 33°F to 41°F         | 8′             | 1/2 | 7    | 5-15P        | 300                     |
| AST60R          | 61.25"         | 30.00"             | 43.30"          | 2     | 2       | 16 (1/6) | 15.5          | 33°F to 41°F         | 8′             | 1/2 | 7    | 5-15P        | 385                     |
| AST72R          | 71.5"          | 30.00"             | 43.30"          | 3     | 3       | 18 (1/6) | 18            | 33°F to 41°F         | 8′             | 1/2 | 7    | 5-15P        | 425                     |