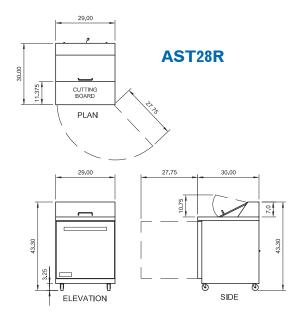

| Model<br>Number | Exter<br>Width | nal Dimen<br>Depth | sions<br>Height | Doors | Shelves | Pans     | Cubic<br>Feet | Temperature<br>Range | Cord<br>Length | HP  | Amps | NEMA<br>Plug | Crated<br>Weight (lbs.) |
|-----------------|----------------|--------------------|-----------------|-------|---------|----------|---------------|----------------------|----------------|-----|------|--------------|-------------------------|
| AST28R          | 29.00"         | 30.00"             | 43.30"          | 1     | 1       | 8 (1/6)  | 6.5           | 33°F to 41°F         | 8′             | 3/8 | 5    | 5-15P        | 215                     |
| AST48R          | 48.25"         | 30.00"             | 43.30"          | 2     | 2       | 12 (1/6) | 12            | 33°F to 41°F         | 8′             | 1/2 | 7    | 5-15P        | 300                     |
| AST60R          | 61.25"         | 30.00"             | 43.30"          | 2     | 2       | 16 (1/6) | 15.5          | 33°F to 41°F         | 8′             | 1/2 | 7    | 5-15P        | 385                     |
| AST72R          | 71.5"          | 30.00"             | 43.30"          | 3     | 3       | 18 (1/6) | 18            | 33°F to 41°F         | 8′             | 1/2 | 7    | 5-15P        | 425                     |