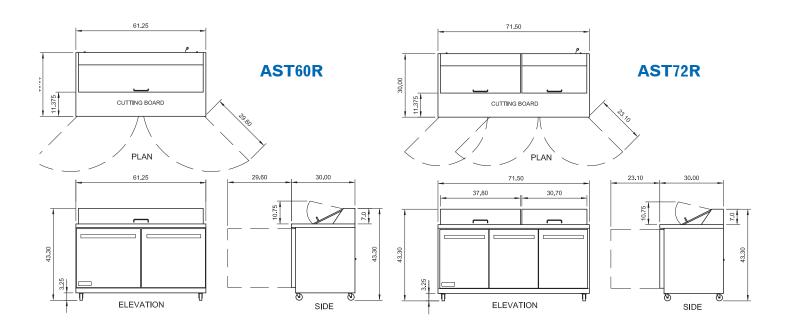

| Model<br>Number | Exter<br>Width | nal Dimen<br>Depth | sions<br>Height | Doors | Shelves | Pans     | Cubic<br>Feet | Temperature<br>Range | Cord<br>Length | HP  | Amps | NEMA<br>Plug | Crated<br>Weight (lbs.) |
|-----------------|----------------|--------------------|-----------------|-------|---------|----------|---------------|----------------------|----------------|-----|------|--------------|-------------------------|
| AST28R          | 29.00"         | 30.00"             | 43.30"          | 1     | 1       | 8 (1/6)  | 6.5           | 33°F to 41°F         | 8′             | 3/8 | 5    | 5-15P        | 215                     |
| AST48R          | 48.25"         | 30.00"             | 43.30"          | 2     | 2       | 12 (1/6) | 12            | 33°F to 41°F         | 8′             | 1/2 | 7    | 5-15P        | 300                     |
| AST60R          | 61.25"         | 30.00"             | 43.30"          | 2     | 2       | 16 (1/6) | 15.5          | 33°F to 41°F         | 8′             | 1/2 | 7    | 5-15P        | 385                     |
| AST72R          | 71.5"          | 30.00"             | 43.30"          | 3     | 3       | 18 (1/6) | 18            | 33°F to 41°F         | 8′             | 1/2 | 7    | 5-15P        | 425                     |

AST60R

**PHONE** 952-941-2270 **FAX** 952-941-3066

**WEB** www.arcticairco.com

ARCTIC AIR® — A Division of Broich Enterprises, Inc. — An American Company since 1995