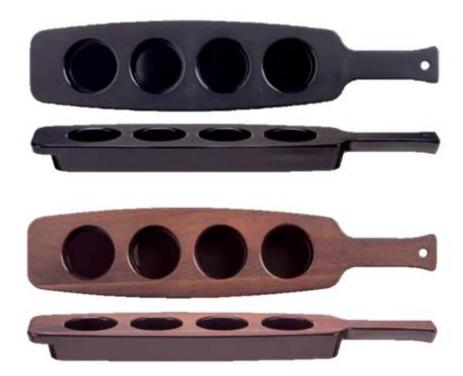

## Features and Benefits:

- Melamine tasting flights are dishwasher safe
- Hole in the handle for easy hanging storage or promotional display
- · Raised handle for easy grip
- · Available in your choice of black or cherry wood look
- Deep wells for stable transport to the table
- Innovative numbered wells to create custom tasting menu
- Well size of 2 1/4" fits nearly 70 items

| Item No. | SCC No. | Description                                | Dimensions                   | Doz./<br>Ctn. | Ctn./<br>Wgt. | Ctn./<br>Cube | 2017 USA List<br>Price/Doz. | Available    |
|----------|---------|--------------------------------------------|------------------------------|---------------|---------------|---------------|-----------------------------|--------------|
| 96458    | 650481  | Melamine Matte Black Flight,<br>4-Well     | L18 3/4" x W4 1/8" x H1 3/8" | .5            | 11#           | .71           | \$299.52                    | Late<br>July |
| 96459    | 650474  | Melamine Matte Woodgrain Flight,<br>4-Well | L18 3/4" x W4 1/8" x H1 3/8" | .5            | 10#           | .71           | \$299.52                    | Late<br>July |