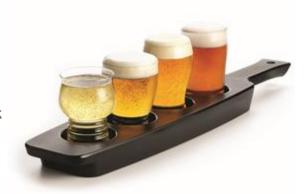

## Features and Benefits:

- Melamine tasting flights are dishwasher safe
- Hole in the handle for easy hanging storage or promotional display
- · Raised handle for easy grip
- · Available in your choice of black or cherry wood look
- Deep wells for stable transport to the table
- Innovative numbered wells to create custom tasting menu
- Well size of 2 1/4" fits nearly 70 items