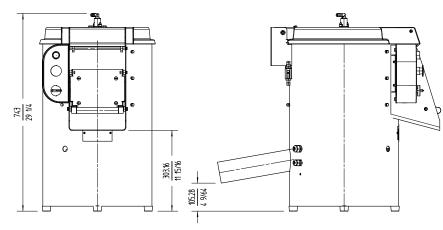

### **SPECIFICATIONS**

Hourly production: 800 lbs. / 950 lbs. Capacity per load: 44 lbs. Timer (min-max): 0 ' - 6 ' Total loading: 0.75 Hp Electrical supply: 120V / 60 Hz / 1~ (5 A) External dimensions (WxDxH) √ Width: 17 "

- ✓ Depth: 25 "
- ✓ Height: 27.4 "

#### External dimensions with stand

- ✓ Width with stand: 17 "
- ✓ Depth with stand: 25.1 "
- ✓ Height with stand: 43.9 "

Net weight: 92.6 lbs.