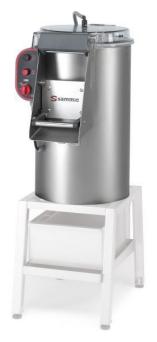

# **POTATO PEELER PI-20** Stainless steel construction commercial potato peeler. 20 Kg. / 44 pounds load per

cycle.

#### External dimensions with stand

- ✓ Width with stand: 17 "
- ✓ Depth with stand: 25.1 "
- ✓ Height with stand: 43.9 "

Net weight: 92.6 lbs.