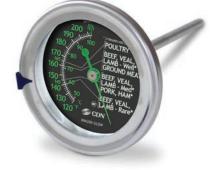

## **ProAccurate® Meat/Poultry Ovenproof Thermometer – Glow**

## Model: IRM200-GLOW

Specialized thermometer with glow-in-the-dark dial and easy-to-read dual scale for meat and poultry. Glass lens makes it ovenproof. Waterproof and field calibration. Extra large 2-inch dial.

| Features          | Glow in the dark dial; target range indication; target marker |
|-------------------|---------------------------------------------------------------|
| Certification     | NSF® Certified                                                |
| Measurement Range | 120 to 200°F/50 to 100°C                                      |
| Calibration       | Boil test field calibration                                   |
| Heat Resilience   | Ovenproof                                                     |
| Housing Material  | 304 stainless steel housing                                   |
| Display Material  | Durable laboratory glass lens                                 |
| Display Size      | Extra large 2"/5.1 cm dial                                    |
| Probe Length      | 5"/12.7 cm stem                                               |
| Resolution        | 2°F/1°C                                                       |
| Dimensions        | 2.75 W x 5.375 H x 2.75 D (in)/7.0 W x 13.7 H x 7.0 D (cm)    |
| Weight            | 2.4 oz / 68 g                                                 |
| Warranty          | 5-Year Limited Warranty                                       |