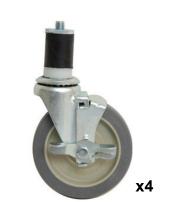

## WORK TABLE CASTER KIT

- Attractive: Caster comes in attractive pointof-sale (POS) box
- Convenient: Box contains four 5" work table casters with brakes that fit standard 1 5/8" or 1 1/2" ID tubing
- **Durable**: Each caster is constructed of durable, non-marking high modulus rubber
- Load rating is 300 lbs. (136kg) per caster
- NSF listed
- Part Number: C5WT-4

| Wheel Diameter |      | Face  |      | Load Rating |      |            |                          | Approx.<br>Pkd. Wt. |      |           |
|----------------|------|-------|------|-------------|------|------------|--------------------------|---------------------|------|-----------|
| (In.)          | (mm) | (In.) | (mm) | (lbs.)      | (kg) | Туре       | Wheel Tread              | (lbs.)              | (kg) | Model No. |
| 5              | 127  | 1 1/4 | " 32 | 300         | 136  | Stem/Brake | Flat High Modulus Rubber | 9                   | 4.1  | C5WT-4    |