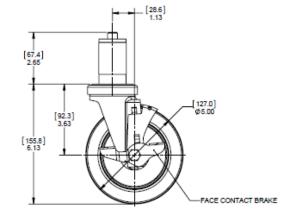

| Wheel Diameter |      | Face  |      | Load Rating |      |            |                          | Approx.<br>Pkd. Wt. |      |           |
|----------------|------|-------|------|-------------|------|------------|--------------------------|---------------------|------|-----------|
| (In.)          | (mm) | (In.) | (mm) | (lbs.)      | (kg) | Туре       | Wheel Tread              | (lbs.)              | (kg) | Model No. |
| 5              | 127  | 1 1/4 | " 32 | 300         | 136  | Stem/Brake | Flat High Modulus Rubber | 9                   | 4.1  | C5WT-4    |