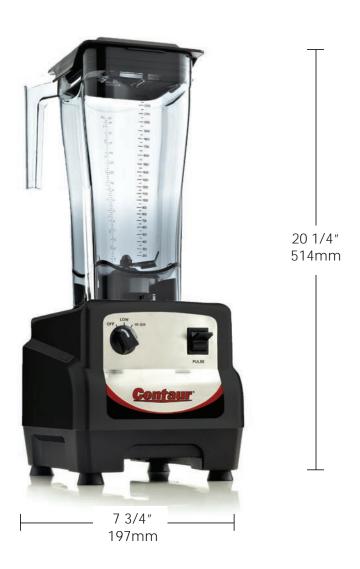

# **FEATURE LIST** Model: CNT340 3 Peak HP Blender Description: 1500 Watts Power: High/Low Dial Control Control: with Pulse Voltage: 120V/60Hz 7 3/4" W x 9" D x 20 1/4" H Dimensions: 197mm x 229mm x 514mm Weight: 15lb / 6.8kg Container Size: 82oz. / 2.3L