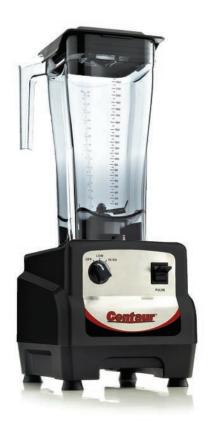

### Model CNT340

#### 3 Peak HP Blender

Centaur Plus® equipped the 400 series of blenders with the perfect combination of features, warranty, quality construction, and durability. Certified for ETL Sanitation, this machine can be used in restaurants and juice bars. Blend an endless variety of ingredients and combinations into a smooth, silky texture with a Centaur Plus® Blender.

# **FEATURE LIST** Model: CNT340 3 Peak HP Blender Description: 1500 Watts Power: High/Low Dial Control Control: with Pulse Voltage: 120V/60Hz 7 3/4" W x 9" D x 20 1/4" H Dimensions: 197mm x 229mm x 514mm Weight: 15lb / 6.8kg Container Size: 82oz. / 2.3L

## Model CNT340

- Unbreakable Eastman ® Tritan
  Copolyester Container
- Removable Cap For Adding Ingredients
- Stainless Steel Blade Assembly
- Automatic Shut Off for Overload Protection
- No Plunger Needed