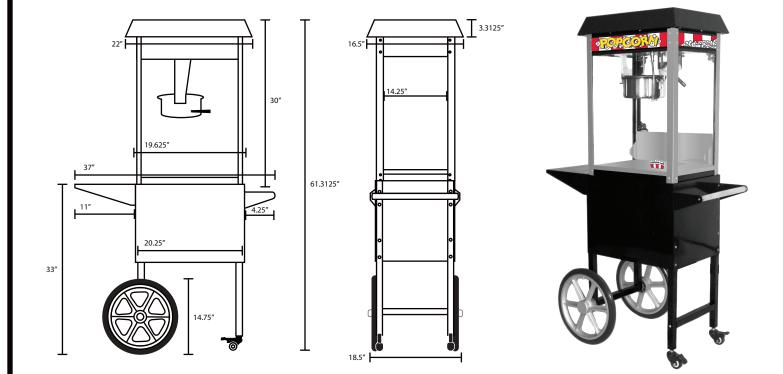

## POPCORN CART CSLPOP1CART-BK

**SPECIFICATIONS** 

| ITEM #         | DESCRIPTION                             | PRODUCT WEIGHT (LBS.) | PRODUCT DIMENSIONS  | MASTER CARTON WEIGHT (LBS.) |
|----------------|-----------------------------------------|-----------------------|---------------------|-----------------------------|
| CSLPOP1-BK     | Popcorn Machine, 8 oz, Stainless Kettle | 53                    | 14.25 x 19.625 x 30 | 57 lbs                      |
| CSLPOP1CART-BK | Cart for CSLPOP1-BK                     | 44                    | 18.5 x 37 x 33      | 48.5 lbs                    |