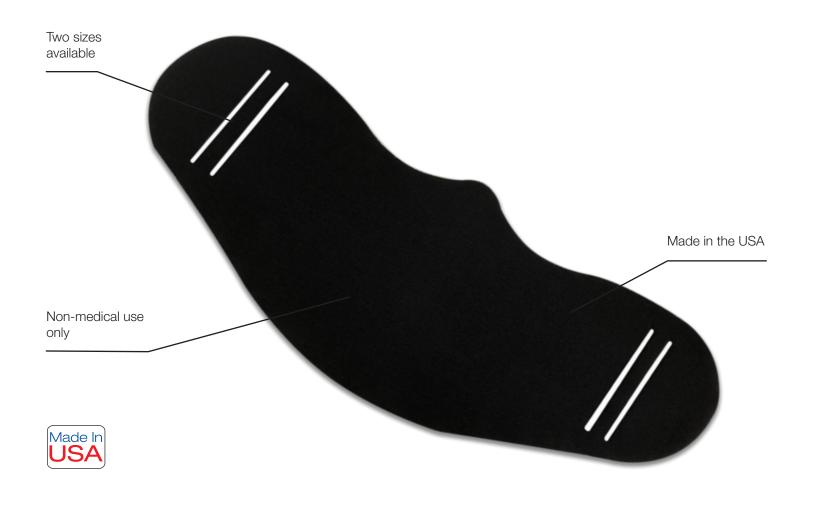

# Comfort & Protection Combined

Decrease your chances of potential COVID-19 contraction with Contour Reusable Face Mask. This stretchy, washable mask offers an ergonomic design that fits around the eyes and the nose bridge for a comfortable fit. It features four ear slots that allow the mask to be worn on a variety of head shapes and sizes without the need for cumbersome ties or elastic.

#### **Ear Slots**

Four ear slots make wearing the mask comfortable and fitted to a variety of head shapes

#### **Ergonomic Fit**

Curved top fits around eyes and nose bridge for a close fit