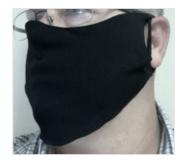

# Comfort & Protection Combined

Decrease your chances of potential COVID-19 contraction with Contour Reusable Face Mask. This stretchy, washable mask offers an ergonomic design that fits around the eyes and the nose bridge for a comfortable fit. It features four ear slots that allow the mask to be worn on a variety of head shapes and sizes without the need for cumbersome ties or elastic.

#### **Safety Barrier**

Provides a single-layered barrier to decrease chances of contaminants going in or out